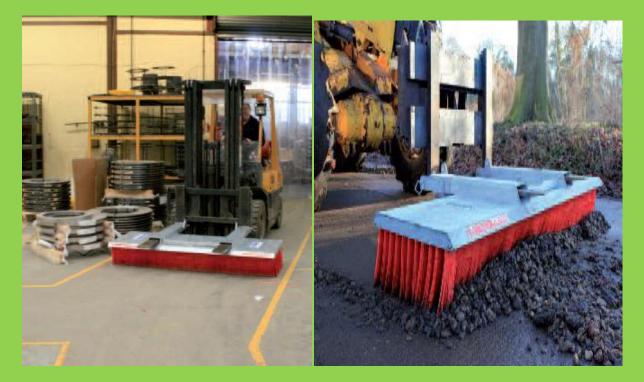

#### **Benefits:**

- maximum sweeping power
- general industrial applications indoors & outdoors
- tougher sweeping applications
- easy swap bristle replacement system
- no moving parts durable & robust
- low maintenance easy to clean

- heavy duty
- fast & effective
- economical
- safe & user friendly

| Model No | No of Strips | Width   |
|----------|--------------|---------|
| CSA 180  | 11           | 1.8 mtr |
| CSA 240  | 11           | 2.4 mtr |
| CSA 300  | 11           | 3.0 mtr |