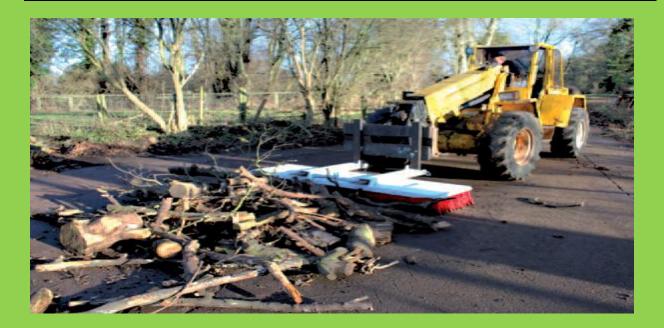

## A new sweeper attachment sweeps clean...

The Agricultural / Industrial broom has been developed to incorporate best design and materials to ensure a robust and efficient product construction. The 5mm galvanized steel hood is tough, it incorporates linkages for tyne forks as standard. Manufactured to the highest standard, it is highly versatile, it can be used to clear commercial and industrial debris, rubbish, leaves and even sand, standing water and industrial spills effectively, keeping your workplace clear and minimizing damage from accidents or weather