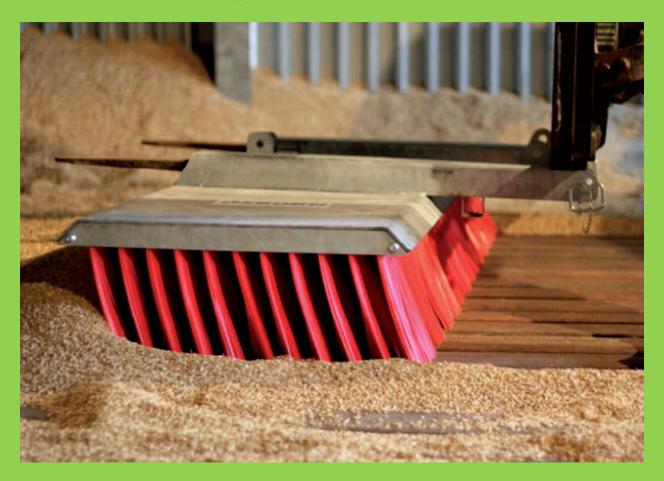

## A new sweeper attachment sweeps clean...

The Agricultural / Industrial broom has been developed to incorporate best design and materials to ensure a robust and efficient product construction. The 5mm galvanized steel hood is tough, it incorporates linkages for tyne forks as standard. Manufactured to the highest standard, it is highly versatile, it can be used to clear commercial and industrial debris, rubbish, leaves and even sand, standing water and industrial spills effectively, keeping your workplace clear and minimizing damage from accidents or weather