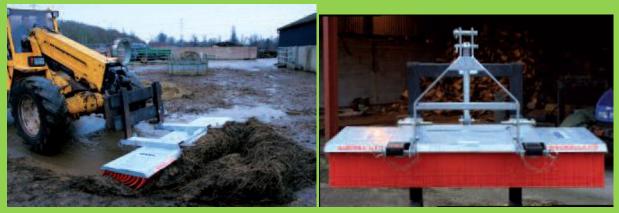

## A new sweeper attachment sweeps clean...

The Agricultural / Industrial broom has been developed to incorporate best design and materials to ensure a robust and efficient product construction. The 5mm galvanized steel hood is tough, it incorporates linkages for tyne forks as standard. Manufactured to the highest standard, it is highly versatile, it can be used to clear commercial and industrial debris, rubbish, leaves and even sand, standing water and industrial spills effectively, keeping your workplace clear and minimizing damage from accidents or weather