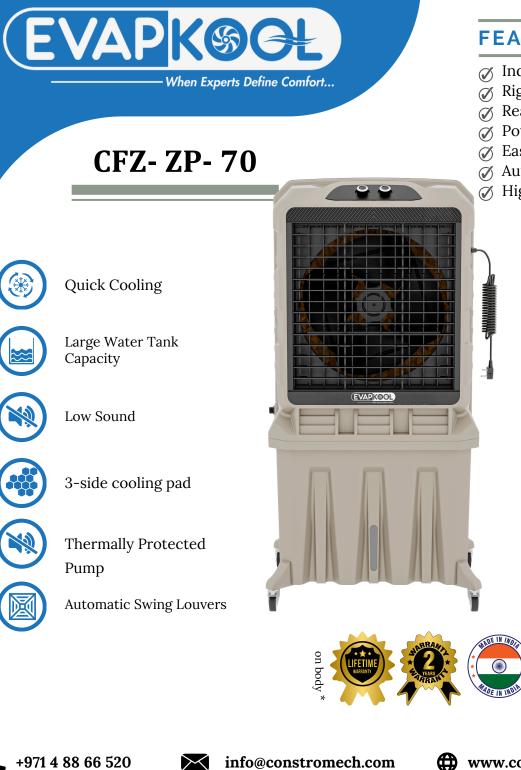

## **FEATURES**

- $\checkmark$  Industrial grade control knob
- Rigid body structure
- Rear plastic guard
- Powerful airflow
- $\overline{\checkmark}$  Easy installation and maintenance
- $\checkmark$  Automatic louvers are designed to disperse air in all directions.
- High efficiency 3 side Honey Comb cooling pads.

## **SPECIFICATIONS**

| Water Tank Capacity  | 100 L                |
|----------------------|----------------------|
| Air Flow             | 7100 CMH / 4175CFM   |
| Fan Type             | Axial Fan            |
| Fan Blade Size       | 18 Inch              |
| Motor Type           | Single Phase 3 speed |
| Wattage/HP           | 260 W / 0.35 HP      |
| Unit Size (mm)       | 700 x 520 x 1370 mm  |
| Grill Type           | Swing                |
| Gross Weight Approx. | 22 kgs               |

**ZEPHYR SERIES**