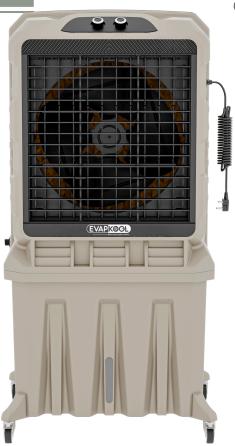

- When Experts Define Comfort...

**CFZ-ZP-70** 

Quick Cooling

Large Water Tank Capacity

Low Sound

3-side cooling pad

Thermally Protected Pump

**Automatic Swing Louvers** 

## **FEATURES**

- Industrial grade control knob
- Rigid body structure
- Rear plastic guard
- Powerful airflow
- Easy installation and maintenance
- Automatic louvers are designed to disperse air in all directions.

## **SPECIFICATIONS**

Water Tank Capacity 100 L

Air Flow 7100 CMH / 4175CFM

Fan Type Axial Fan

Fan Blade Size 18 Inch

Motor Type Single Phase 3 speed

Wattage/HP **260 W / 0.35 HP** 

Unit Size (mm) 700 x 520 x 1370 mm