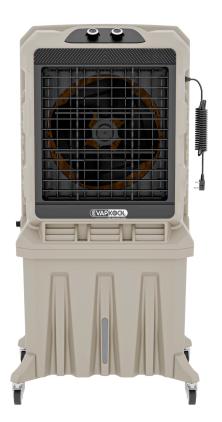

- When Experts Define Comfort...

**CFZ-ZP-53** 

**Quick Cooling** 

Large Water Tank Capacity

Low Sound

3-side cooling pad

Thermally Protected Pump

**Automatic Swing Louvers** 

## **FEATURES**

- Rigid body structure
- 🗷 Rear plastic guard
- Powerful airflow
- Easy installation and maintenance
- Automatic louvers are designed to disperse air in all directions.
- High efficiency 3 side Honey Comb cooling pads.

## **SPECIFICATIONS**

Water Tank Capacity 65 L

Air Flow 5350 CMH / 3145 CFM

Fan Type Axial Fan

Fan Blade Size 14 Inch

Motor Type Single Phase 3 speed

Wattage/HP **180 W/0.25 HP** 

Unit Size (mm) 585 x 450 x 1200 mm