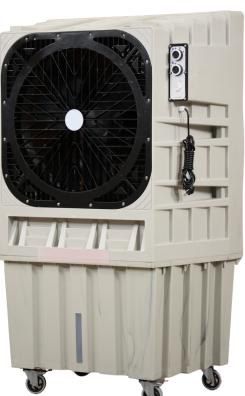

When Experts Define Comfort...

**CFZ-TS-09** 

100% Copper Motor

**Pump Protection** Technology

Continuous 3D & High Thrust Air Flow

Large Water Tank Capacity

Low Sound

## **FEATURES**

- Industrial grade control knob
- Rigid body structure
- 5 D plastic grill
- Rear plastic guard
- Powerful airflow
- Easy installation and maintenance
- Louvers are designed to disperse air in all directions.
- High efficiency Honey Comb cooling pads.

## **SPECIFICATIONS**

Water Tank Capacity 125 L

Air Flow 9,000 CMH

**Axial Fan** Fan Type

Fan Size 20 Inch

Motor Type Single Phase 3 speed

**Motor Winding Copper Winding** 

**RPM** 1250 RPM

Wattage 420 W

0.5 HPMotor Power

Unit Size (mm) 800\*555\*1392 mm

Cooling Pad Size (mm) 690\*760\*70 mm

1500 sq. ft. Area coverage

Gross Weight Approx. 29 Kg

TORNADO SERIES