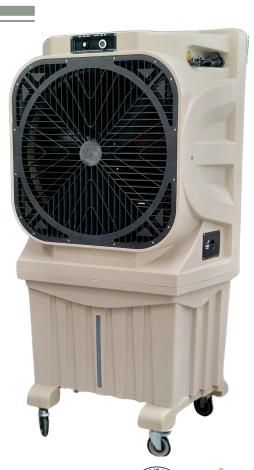

## **CFZ-TPW-18**

100% Copper Motor

**Pump Protection** Technology

Continuous 3D & High Thrust Air Flow

Large Water Tank Capacity

Low Sound

+971 4 88 66 520

Extra Sturdy Legs

- Industrial grade control knob
- Rigid body structure
- 5 D plastic grill
- Rear plastic guard
- Powerful airflow
- Easy installation and maintenance
- Louvers are designed to disperse air in all directions.
- High efficiency Honey Comb cooling pads.

## **SPECIFICATIONS**

Water Tank Capacity 260 L

Air Flow 18,000 CMH

**Axial Fan** Fan Type

Fan Size 30 Inch

Motor Type Single Phase 3 speed

**Motor Winding Copper Winding** 

**RPM** 950 RPM

Wattage 420 W

0.55 HP Motor Power

Unit Size (mm) 1131\*670\*2035 MM

Cooling Pad Size (mm) 1100\*100\*1150 MM

3000 sq. ft. Area coverage

Gross Weight Approx. 58.1 Kg