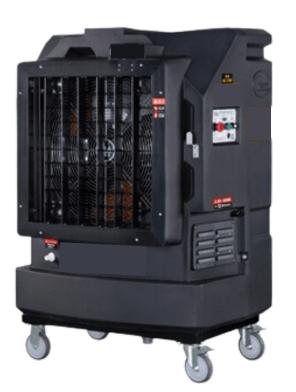

- When Experts Define Comfort...

**CFZ-M802** 

Electric Swing Shutters

Strong Air Flow

Automatic Water Inlet

120L Large Water Storage

Step less Fan Speed Regulator

## **SPECIFICATIONS**

External Frame

Voltage

Fan Blades

Motor

Inverter

Speed (Max.)

**Cooling Capacity** 

Airflow

Water Reservoir

Weight

Dimensions(HxWxD)

Current(Max.)

Power Consump.(Max.)

PE

1 ∮ 220V, 50/60Hz

24" 3Nylon6+Fiber

1/2HP

1.5HP

1050 RPM ± 30 RPM (Variable)

160 m2/1722 s.f.

18,000 CMH; 10,602 CFM

120L /32G

75kg/165lbs

56"x39"x28"; 141x98x70cm

9.6A±10%

675 W/H ± 10%

**BLIZZARD SERIES** 

info@constromech.com