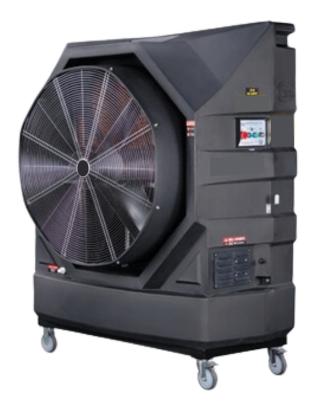

## **FEATURES**

- ✓ Made in Taiwan with ISO, CE, and other certifications.
- Reduces electricity consumption compared to air conditioners.
- Easy to clean and maintain with weekly washing.
- Automatic Water Filtration System
- Self-Cleaning Pads or Maintenance Alerts
- Automatically fills the water tank when connected to a faucet.

Strong Air Flow

**Automatic Water Inlet** 

180L Large Water Storage

Step less Fan Speed Regulator

## **SPECIFICATIONS**

External Frame

Voltage

Fan Blades

Motor

Inverter

Current(Max.)

Power Consump.(Max.)

Speed (Max.)

**Cooling Capacity** 

Airflow

Water Reservoir

Weight

Dimensions(HxWxD)

PE

1 ∮ 220V, 50/60Hz

42" 6 Nylon 6 + Fiber

1.5 HP

2 HP

6.9A±10%

1350 W/H±10%

580 RPM ± 30 RPM (Variable)

300 m2/3229 s.f.

32000 CMH/18848 CFM

180 L/48 G

120 Kg/265 lbs (without water)

73"x61"x32"; 186x155x81 cm

**BLIZZARD SERIES** 