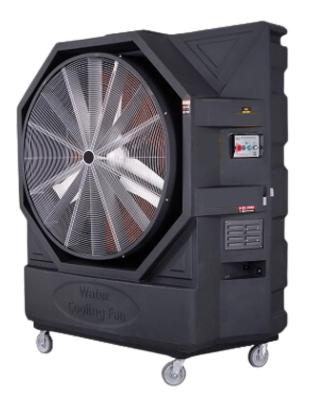

- When Experts Define Comfort...

**CFZ-M502** 

- ✓ Made in Taiwan with ISO, CE, and other certifications.
- Reduces electricity consumption compared to air conditioners.
- Easy to clean and maintain with weekly washing.
- Automatic Water Filtration System
- ✓ Self-Cleaning Pads or Maintenance Alerts
- Automatically fills the water tank when connected to a faucet.

Strong Air Flow

**Automatic Water Inlet** 

230L Large Water Storage

Step less Fan Speed Regulator

## **SPECIFICATIONS**

External Frame

Voltage

Fan Blades

Motor

Inverter

Current(Max.)

Power Consump.(Max.)

Speed (Max.)

**Cooling Capacity** 

Airflow

Water Reservoir

Weight

Dimensions(HxWxD)

PE

1 ∮ 220V, 50/60Hz

50" 3 Nylon 6 + Fiber

2HP

2HP

7.6A±10%

1800W/H±10%

640 RPM ± 30 RPM (Variable)

500 m2/5382 s.f.

48000 CMH/28272 CFM

230L /60G

160 Kg (without water)

87"x71"x35"; 220x180x88cm

**BLIZZARD SERIES** 

info@constromech.com