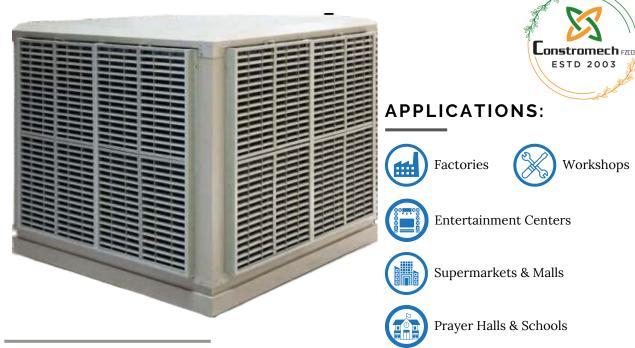

## **CFZ-36 Series**

CFZ-36 Series are popular stainless steel structured model, the chassis and top cover are made of stainless steel, the pillars are made of Aluminum alloy, with powder coating surface treatment, robust and reliable.

Axial-flow ventilation unit provides large airflow, which needs to be installed with air ducting system. Fixed installation model is designed to be installed on solid places such as outside wall, grounds, concrete or Zincsteel structured roof.