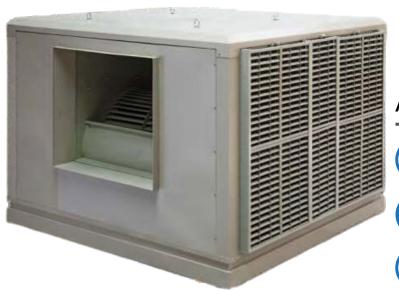

## **CFZ-25/35/45/60BC Series**

CFZ-25/35/45/60BC Series are popular stainless steel structured model, metal housing and powder coating surface treatment, robust and reliable. Centrifugal-type ventilation unit provides high hydrostatic pressure and long-distance fresh air delivery. Which needs to be installed with air ducting system. Fixed installation model is designed to be installed on solid places such as outside wall, grounds, concrete or Zinc-steel structured roof.

## **SPECIFICATIONS**

| Model               | CFZ-25BC          | CFZ-35BC          | CFZ-45BC          | CFZ-60BC          |
|---------------------|-------------------|-------------------|-------------------|-------------------|
| Туре                | Centrifugal       | Centrifugal       | Centrifugal       | Centrifugal       |
| Voltage/Frequency   | 380~415V/50~60 Hz | 380~415V/50~60 Hz | 380~415V/50~60 Hz | 380~415V/50~60 Hz |
| Max. Air Flow       | 25,000 m3/h       | 35,000 m3/h       | 45,000 m3/h       | 60,000 m3/h       |
| Working Current     | 11.6 A            | 15.4 A            | 24.5 A            | 30.3 A            |
| Power Consumption   | 5.5 KW            | 7.5 KW            | 11 KW             | 15.5 KW           |
| Dimensions          | 1500*1580*1400mm  | 1770*1770*1440mm  | 2090*1970*1700mm  | 2090*1970*1700mm  |
| Air Outlet Size     | 620*570mm         | 782*700mm         | 862*700mm         | 926*834mm         |
| Net Weight          | 300 Kg            | 450 Kg            | 585 Kg            | 650 Kg            |
| Water Tank Capacity | 65 L              | 80 L              | 100 L             | 100 L             |
| Water Consumption   | 117L/h            | 220L/h            | 260L/h            | 380L/h            |

**DUCTED SERIES** 