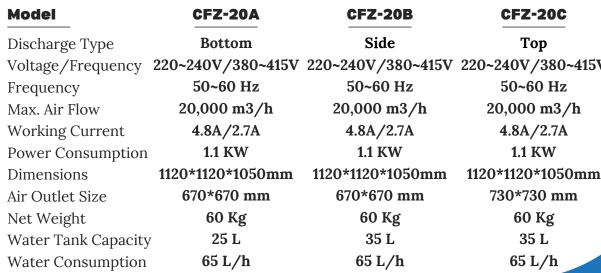

## **SPECIFICATIONS**

| Model               | CFZ-20A           | CFZ-20B           | CFZ-20C           |
|---------------------|-------------------|-------------------|-------------------|
| Discharge Type      | Bottom            | Side              | Тор               |
| Voltage/Frequency   | 220~240V/380~415V | 220~240V/380~415V | 220~240V/380~415V |
| Frequency           | 50~60 Hz          | 50~60 Hz          | 50~60 Hz          |
| Max. Air Flow       | 20,000 m3/h       | 20,000 m3/h       | 20,000 m3/h       |
| Working Current     | 4.8A/2.7A         | 4.8A/2.7A         | 4.8A/2.7A         |
| Power Consumption   | 1.1 KW            | 1.1 KW            | 1.1 KW            |
| Dimensions          | 1120*1120*1050mm  | 1120*1120*1050mm  | 1120*1120*1050mm  |
| Air Outlet Size     | 670*670 mm        | 670*670 mm        | 730*730 mm        |
| Net Weight          | 60 Kg             | 60 Kg             | 60 Kg             |
| Water Tank Capacity | 25 L              | 35 L              | 35 L              |
| Water Consumption   | 65 L/h            | 65 L/h            | 65 L/h            |