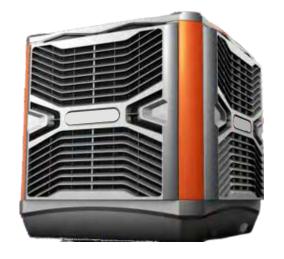

## **CFZ-20 Series**

CFZ-20 high-end series and professional strong plastic structured models with axial fan, which need to be installed with air ducting system. Fixed installation model is designed to be installed on solid places such as outside wall, grounds, concrete or Zinc-steel structured roof.